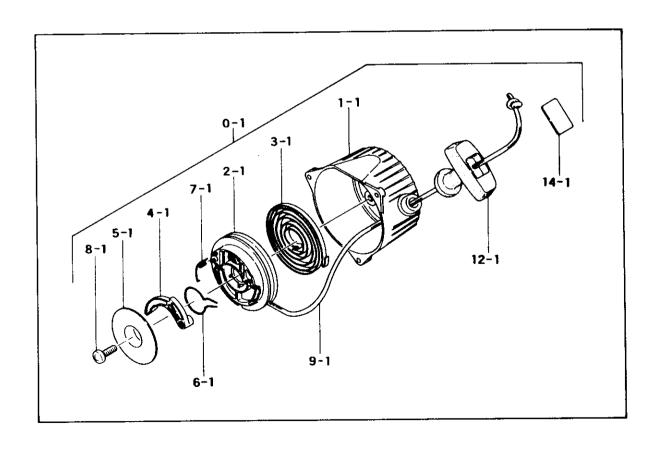

| J045881~   |         |
|      |               |                      |   |   |   |            |         |
| 55   | 992-10050-012 | WASHER,S,5           | 1 |   | Α | J045881~   |         |
| 56   | 992-01050-011 | WASHER,5             | 1 |   | Α | J045881~   |         |
| 57-1 | 992-10050-012 | WASHER,S,5           | 2 |   | Α | ~J045880   |         |
| 57   | 992-01040-011 | WASHER,4             | 1 |   | С | J045881~   |         |
|      |               |                      |   |   |   |            |         |

<sup>\*</sup> Indicates the part is included in a kit or assembly and is not available individually. Q=Quan. used C=Interchangeability S=Stocking code: A-Fast moving B=Med. fast C=Med. move D=Slow move E=N.L.A. F=Superceded or replaced by a new part

FIG.3 RECOIL STARTER





|      |               | 1110 000 1           | , ,, | • • | _ |            |         |
|------|---------------|----------------------|------|-----|---|------------|---------|
| REF. | PART NO.      | PART DESCRIPTION     | Q    | С   | s | SERIAL NO. | REMARKS |
| 0-1  | 762-01251-900 | STARTER,RECOIL ASS'Y | 1    |     | D | ~G034550   |         |
| 0    | 762-0136U-901 | STARTER,RECOIL ASS'Y | 1    |     | С | G034551~   |         |
| 1-1  | 772-01251-200 | BODY,RECOIL STARTER  | 1    |     | D |            |         |
| 2-1  | 769-01250-200 | PULLEY,STARTER       | 1    |     | С |            |         |
| 3-1  | 779-01250-200 | SPRING,RECOIL        | 1    |     | В |            |         |
| 4-1  | 788-01250-200 | PAWL,STARTER         | 1    |     | D |            |         |
|